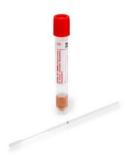

Flocked, NP or Nasal are the approved swabs. DO NOT SEND DRY SWABS: SEND SWABS IN SALINE OR TRANSPORT MEDIA

Copan 3C064N Regular sized flocked swab packaged with 3ml UTM. (Nasal collection) PplSoft# 577962 (case of 300)

iClean Specimen Collection Flocked Swab -Nasopharyngeal collection (NP swab) or Nasal collection (Nasal swab)

ASP Medical Swab Nasopharyngeal Use. Collect and snap swab into sterile saline tube. UTM or M4RT. (provided by Supply Chain)